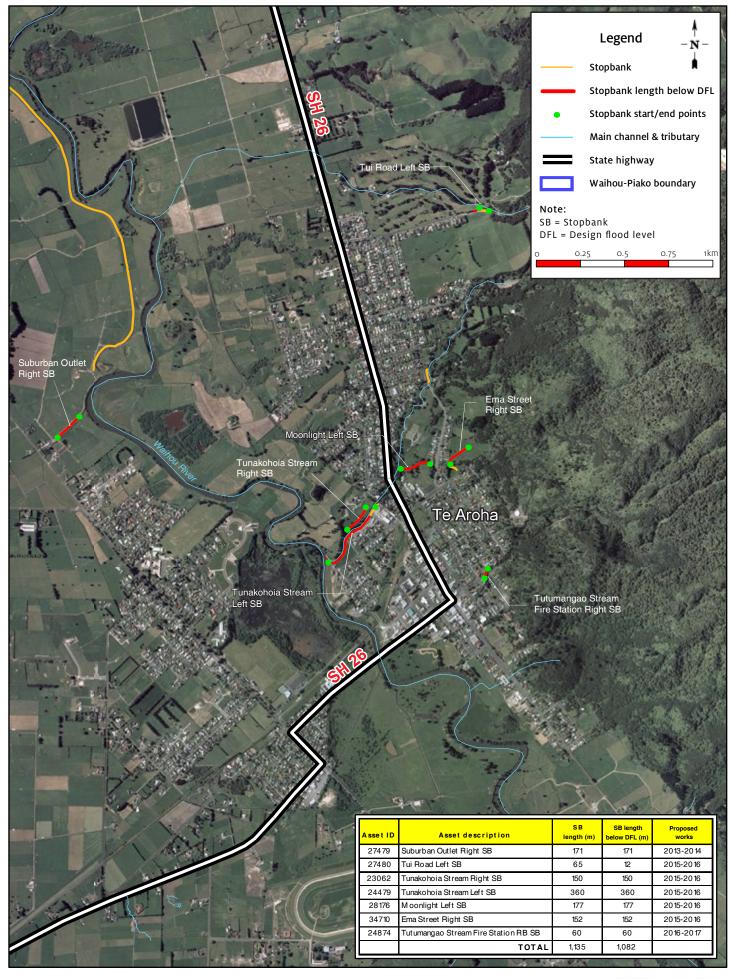

## Waihou Stopbanks MAP 6

Catchments derived by Waikato Regional Council. COPYRIGHT RESERVED. Textured Landcover image derived from DEM data supplied by Landcare and the LCDB2 owned by the Ministry for the Environment

Urban Footprint derived by Waikato Regional Council. COPYRIGHT RESERVED. DISCLAIMER: While Waikato Regional Council has exercised all reasonable skill and care in controlling the contents of this information, Waikato Regional Council accepts no liability in contract, tort or otherwise howsoever, for any loss, damage, injury or expense (whether direct, indirect or consequential) arising out of the provision of this information or its use by you.