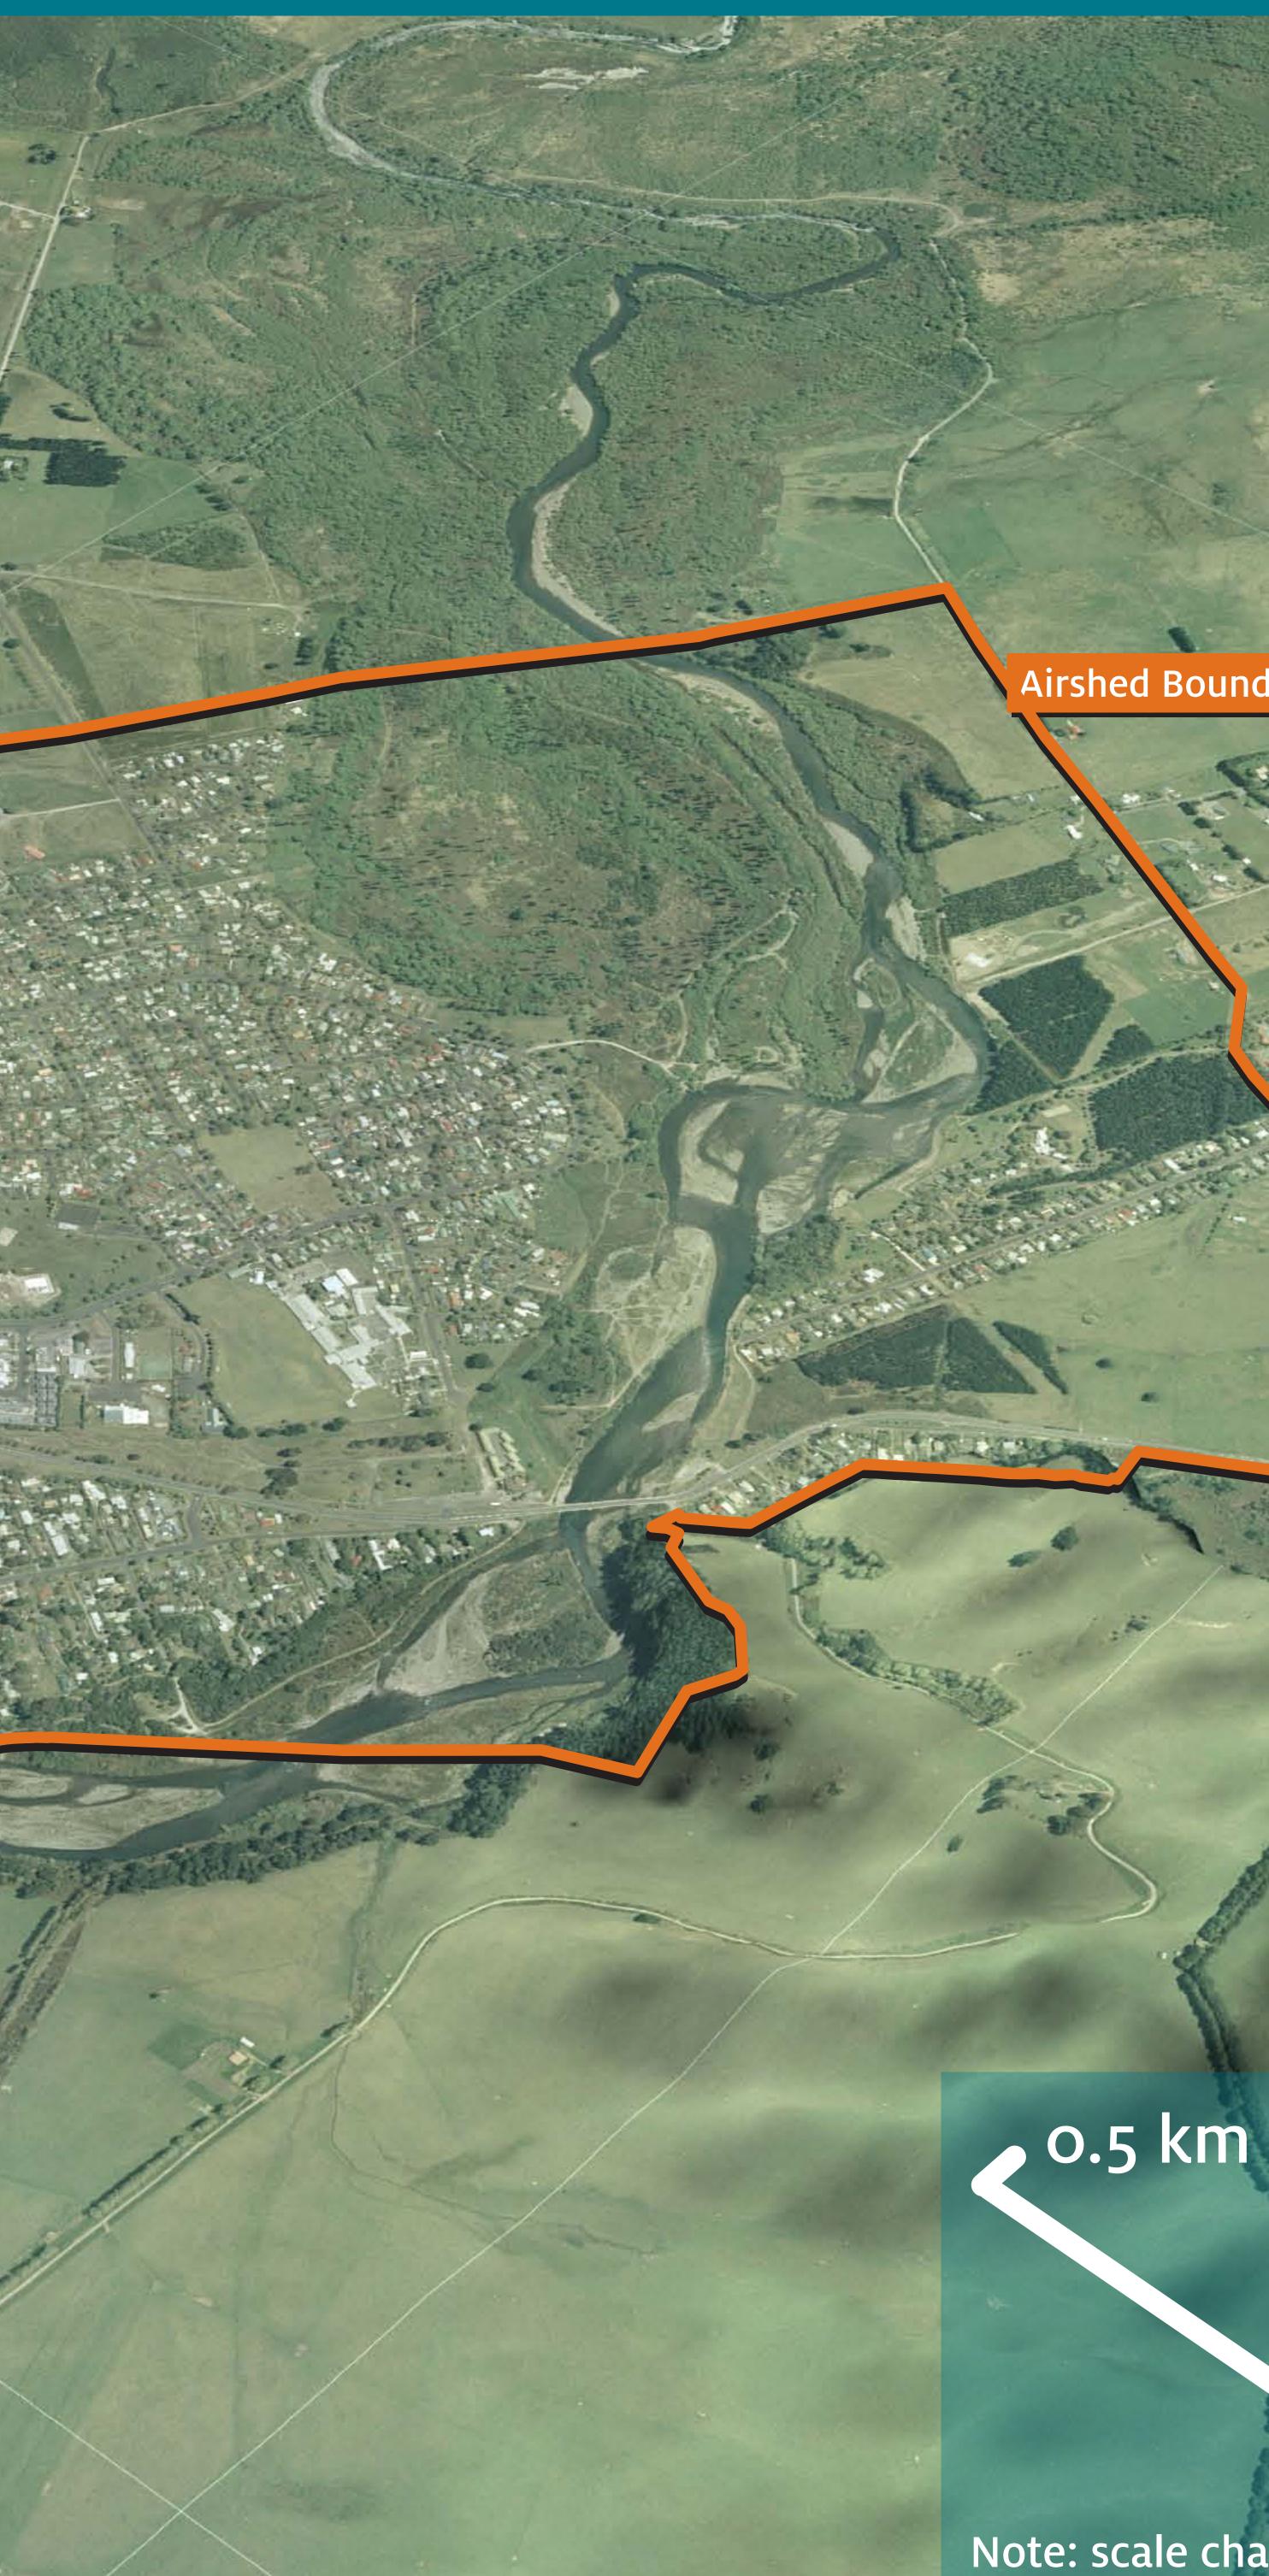

## Turangi Airshed

Topographic Information derived from Land Information New Zealand's Topographic Database. CROWN COPYRIGHT RESERVED. Digital Licence No. TDo93603/92. Aerial photographic imagery sourced from Terralink International Ltd 2002. COPYRIGHT RESERVED. DISCLAIMER:While Environment Waikato has exercised all reasonable skill and care in controlling the contents of this information, Environment Waikato accepts no liability in contract, tort or otherwise howsoever, for any loss, damage, injury or expense (whether direct, indirect or consequential) arising out of the provision of this information or its use by you. Terrain height at 200%. JOB S2139

## Monitoring Station

Airshed Boundary

## 0.5 km

2.8.3.6

The C.C. C. C.

Note: scale changes across image

0