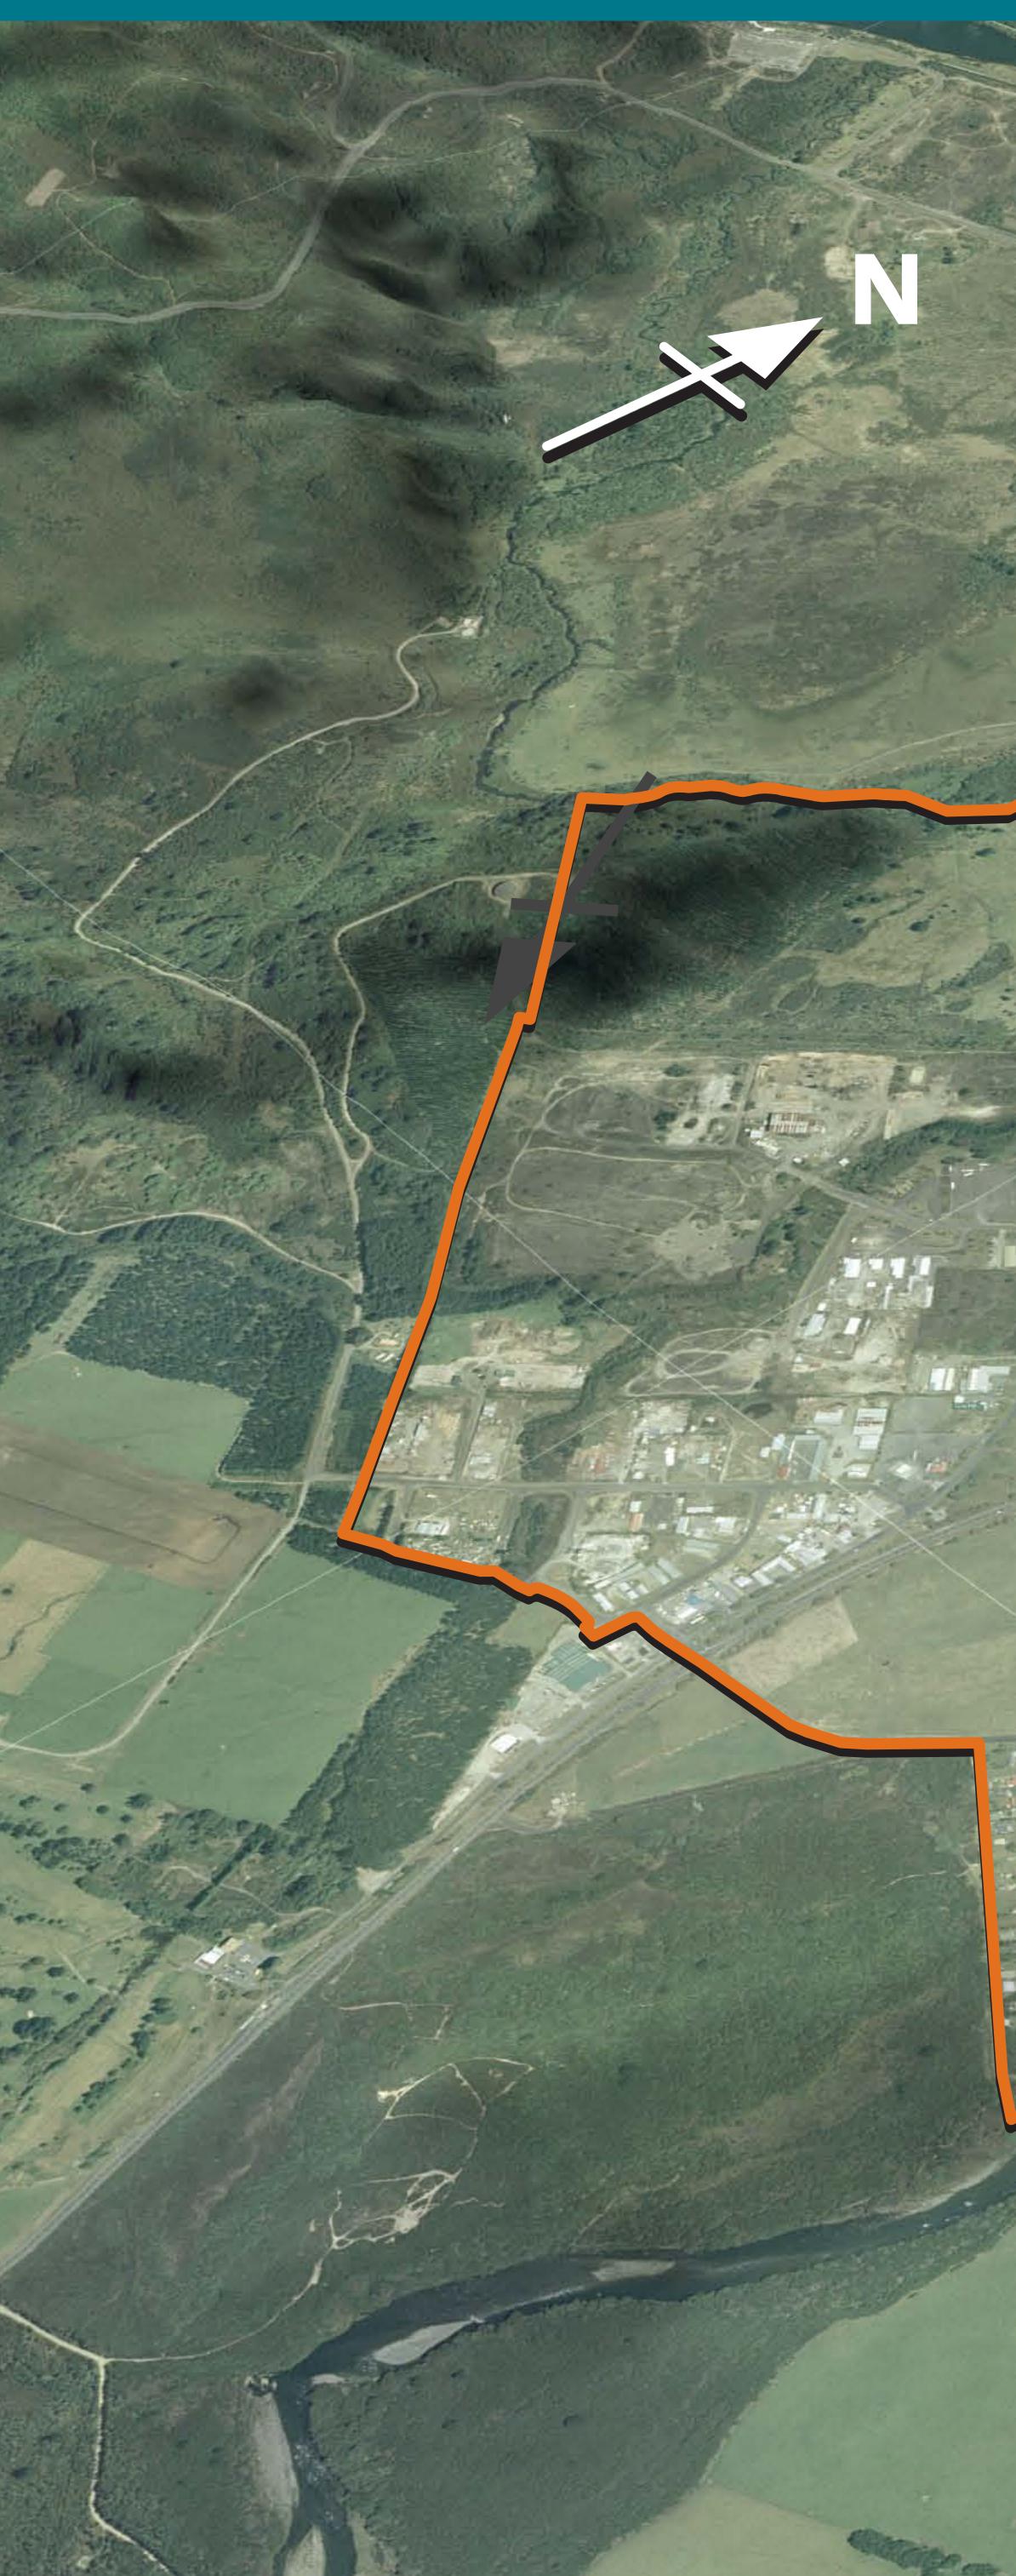

## Turangi Airshed

Topographic Information derived from Land Information New Zealand's Topographic Database. CROWN COPYRIGHT RESERVED. Digital Licence No. TDo93603/92. Aerial photographic imagery sourced from Terralink International Ltd 2002. COPYRIGHT RESERVED. DISCLAIMER:While Environment Waikato has exercised all reasonable skill and care in controlling the contents of this information, Environment Waikato accepts no liability in contract, tort or otherwise howsoever, for any loss, damage, injury or expense (whether direct, indirect or consequential) arising out of the provision of this information or its use by you. Terrain height at 200%. JOB S2139

## Monitoring Station

Airshed Boundary