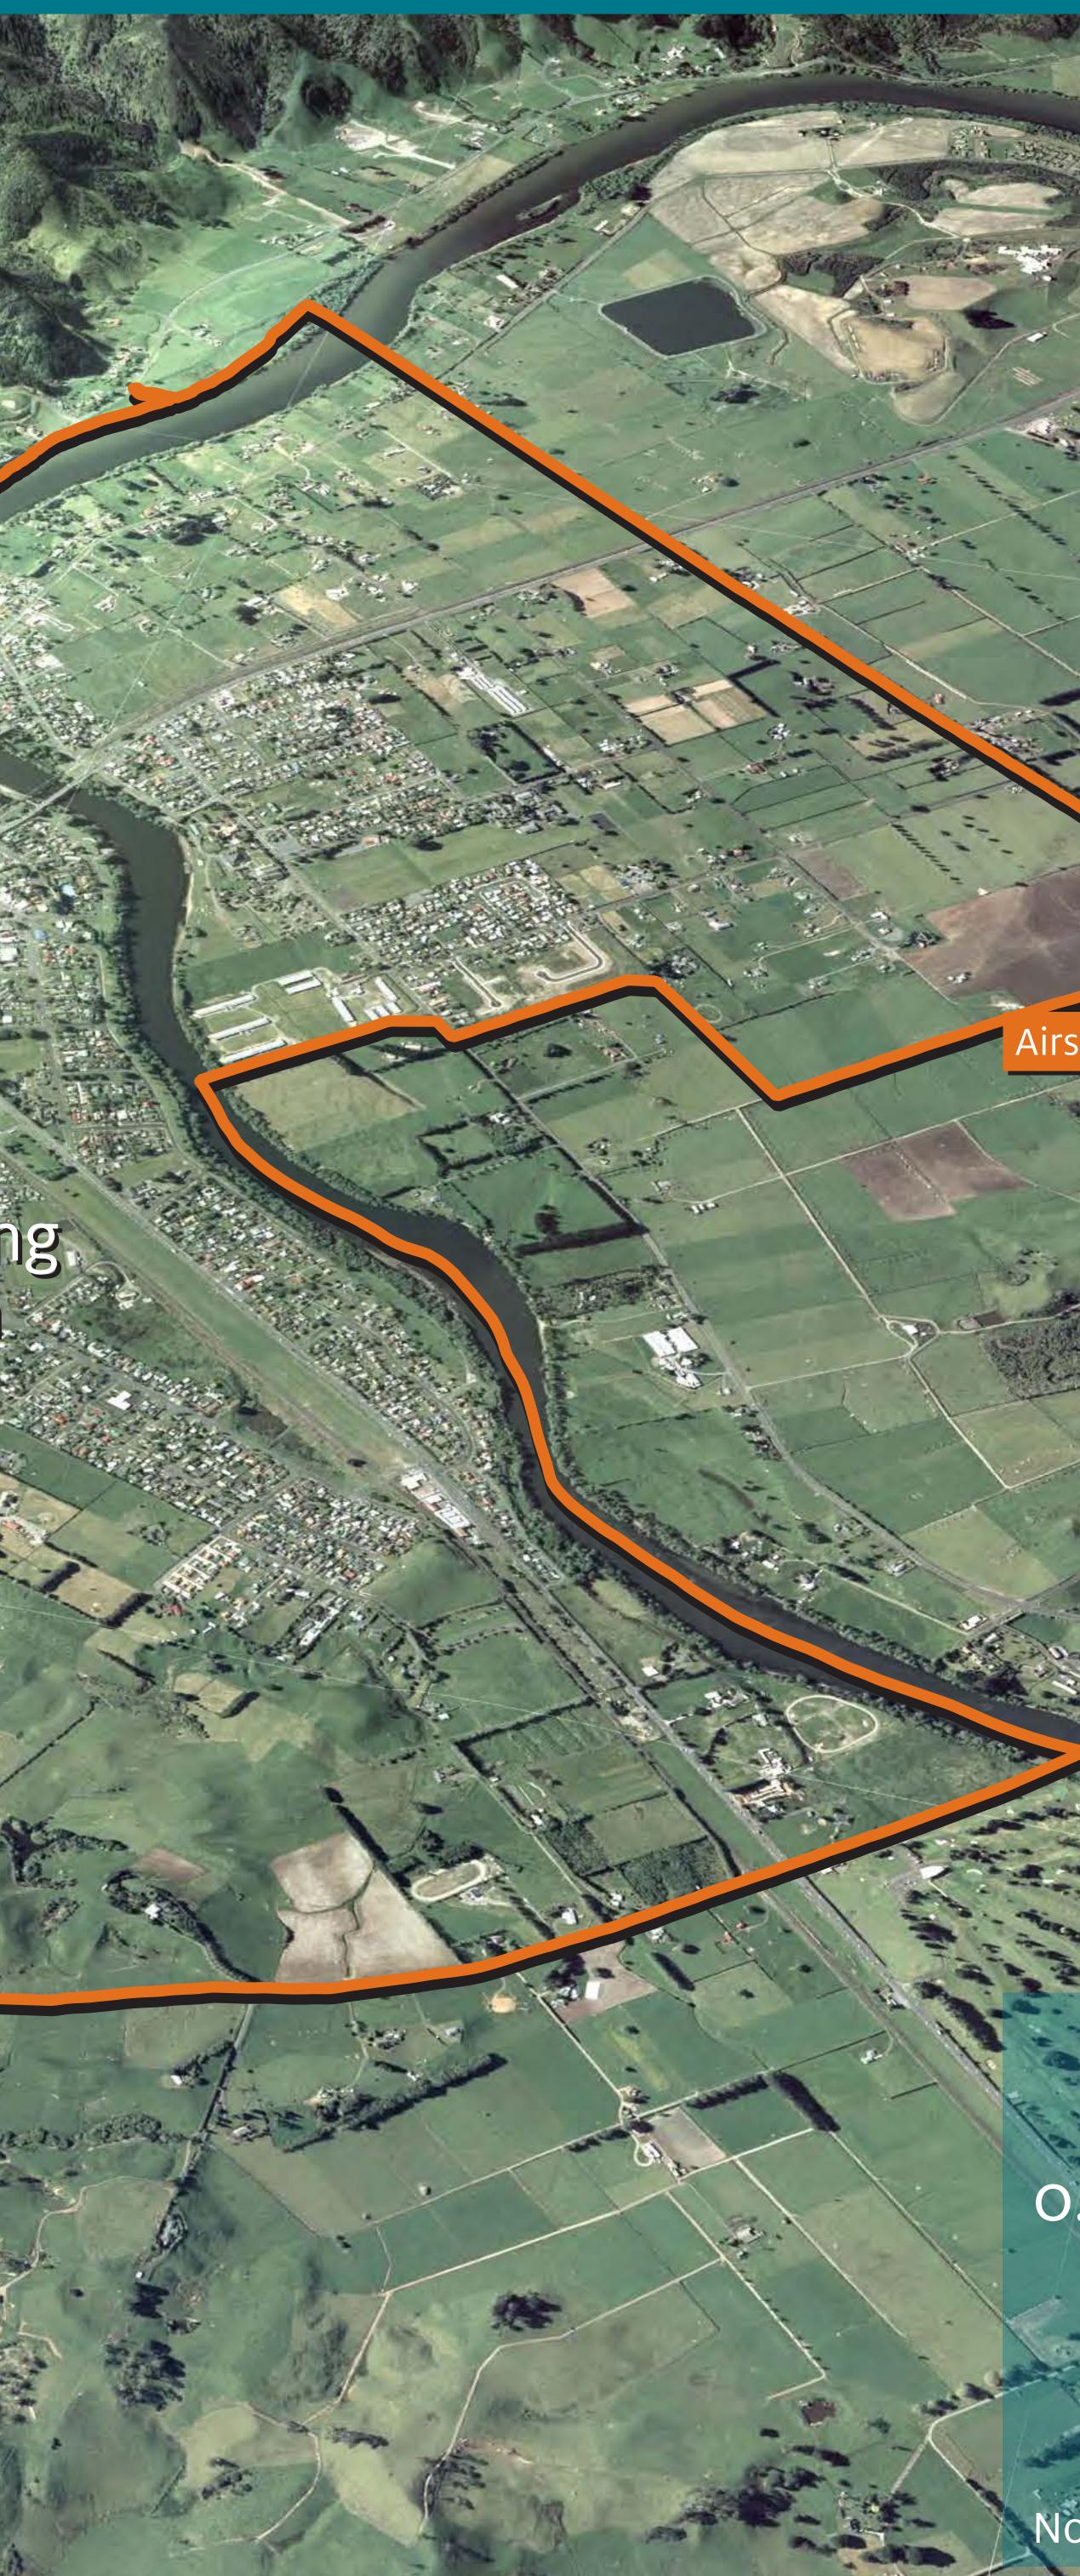

## Ngaruawahia Airshed

Topographic Information derived from Land Information New Zealand's Topographic Database. CROWN COPYRIGHT RESERVED. Digital Licence No. TDo93603/92. Aerial photographic imagery sourced from Terralink International Ltd 2002. COPYRIGHT RESERVED. DISCLAIMER:While Environment Waikato has exercised all reasonable skill and care in controlling the contents of this information, Environment Waikato accepts no liability in contract, tort or otherwise howsoever, for any loss, damage, injury or expense (whether direct, indirect or consequential) arising out of the provision of this information or its use by you. Terrain height at 200%. JOB S2139