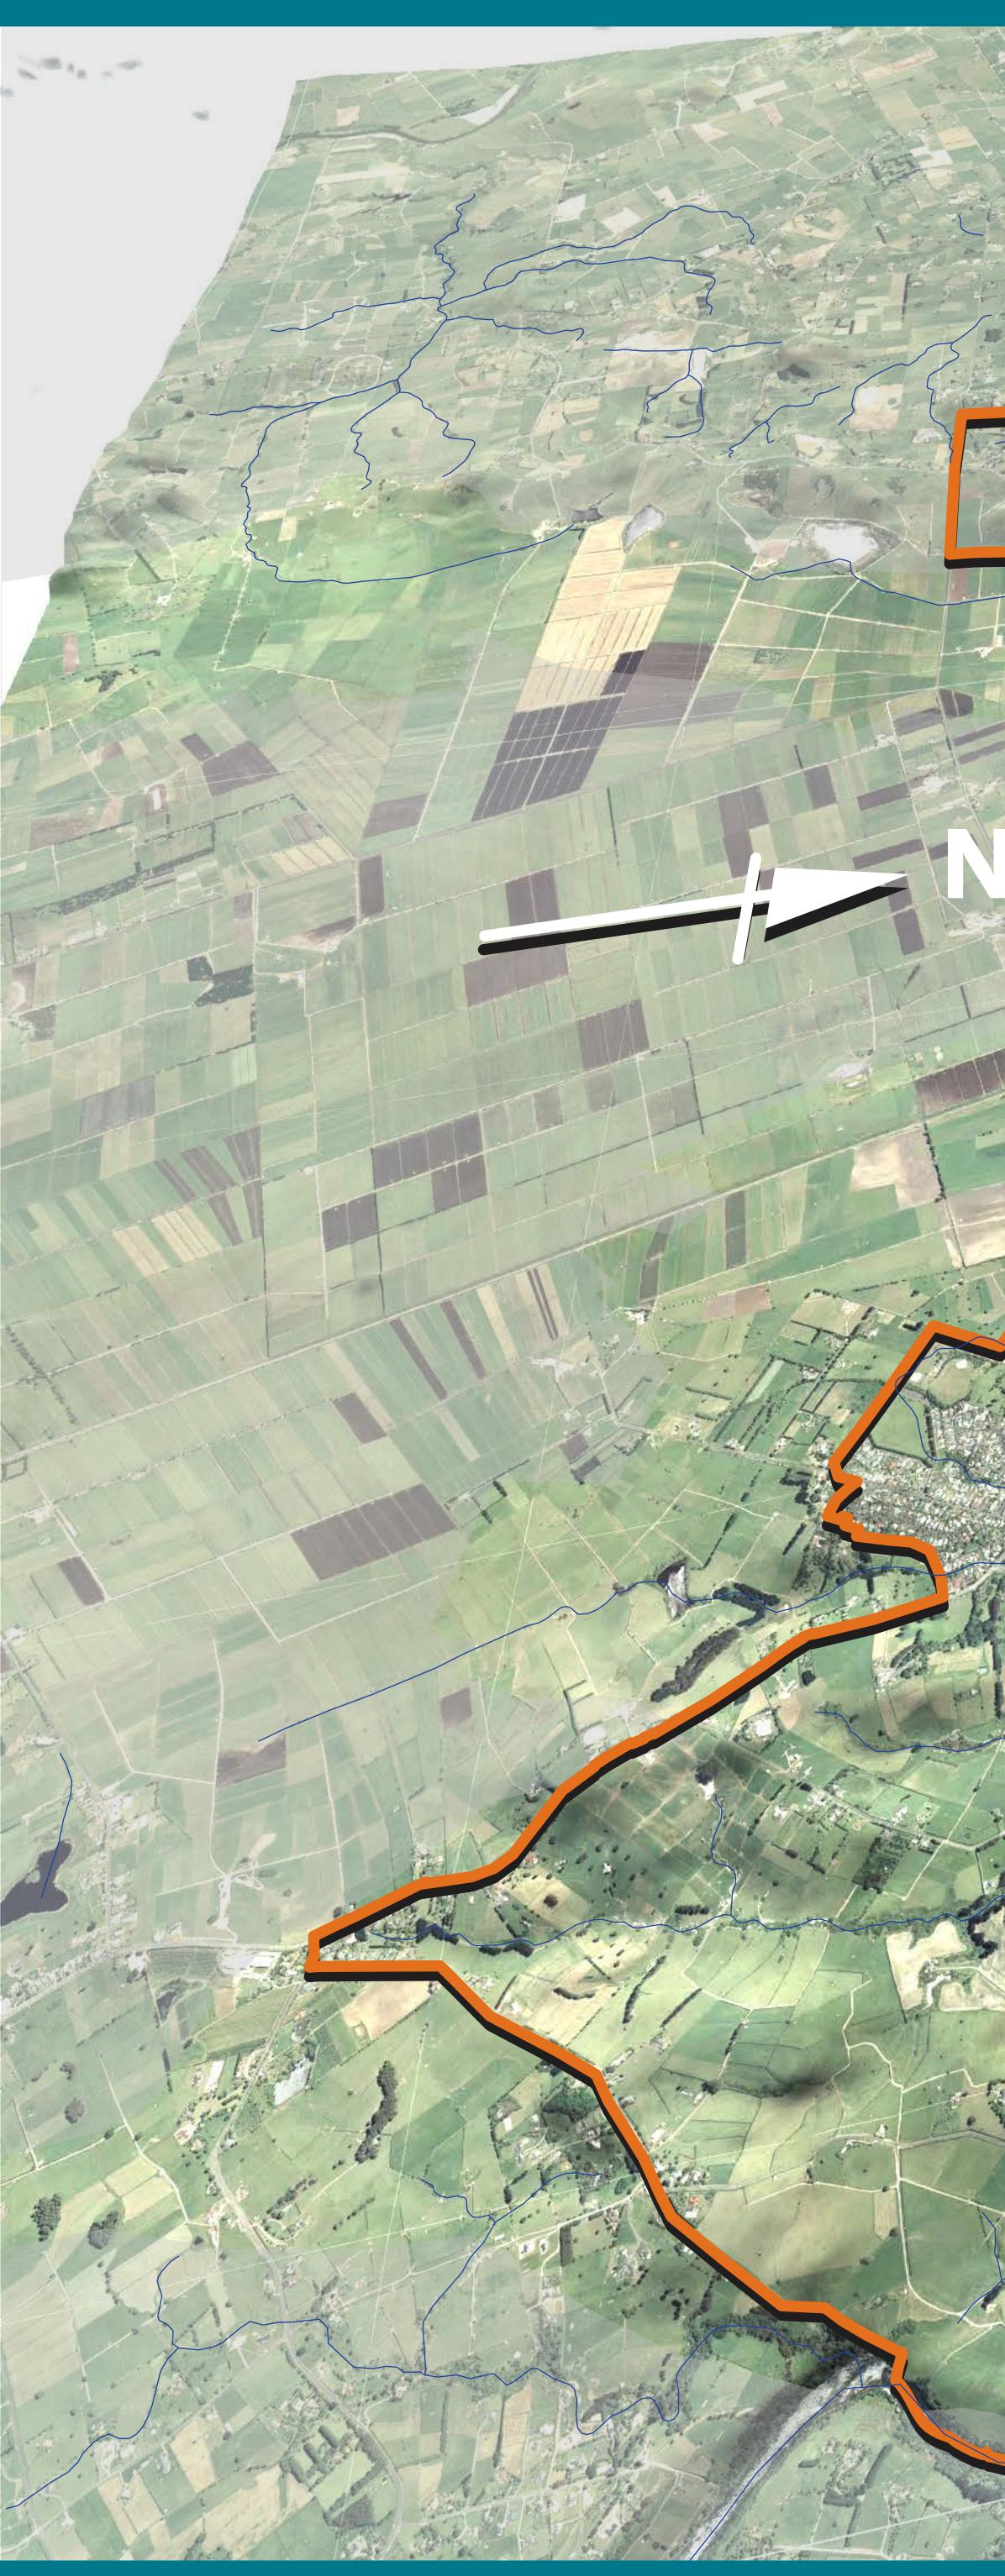

## Hamilton Airshed

Topographic Information derived from Land Information New Zealand's Topographic Database. CROWN COPYRIGHT RESERVED. Digital Licence No. TD093603/92. Aerial photographic imagery sourced from Terralink International Ltd 2002. COPYRIGHT RESERVED. DISCLAIMER:While the Waikato Regional Council has exercised all reasonable skill and care in controlling the contents of this information, Waikato Regional Council accepts no liability in contract, tort or otherwise howsoever, for any loss, damage, injury or expense (whether direct, indirect or consequential) arising out of the provision of this information or its use by you. Terrain height at 200%. JOB 3932 04\_2015