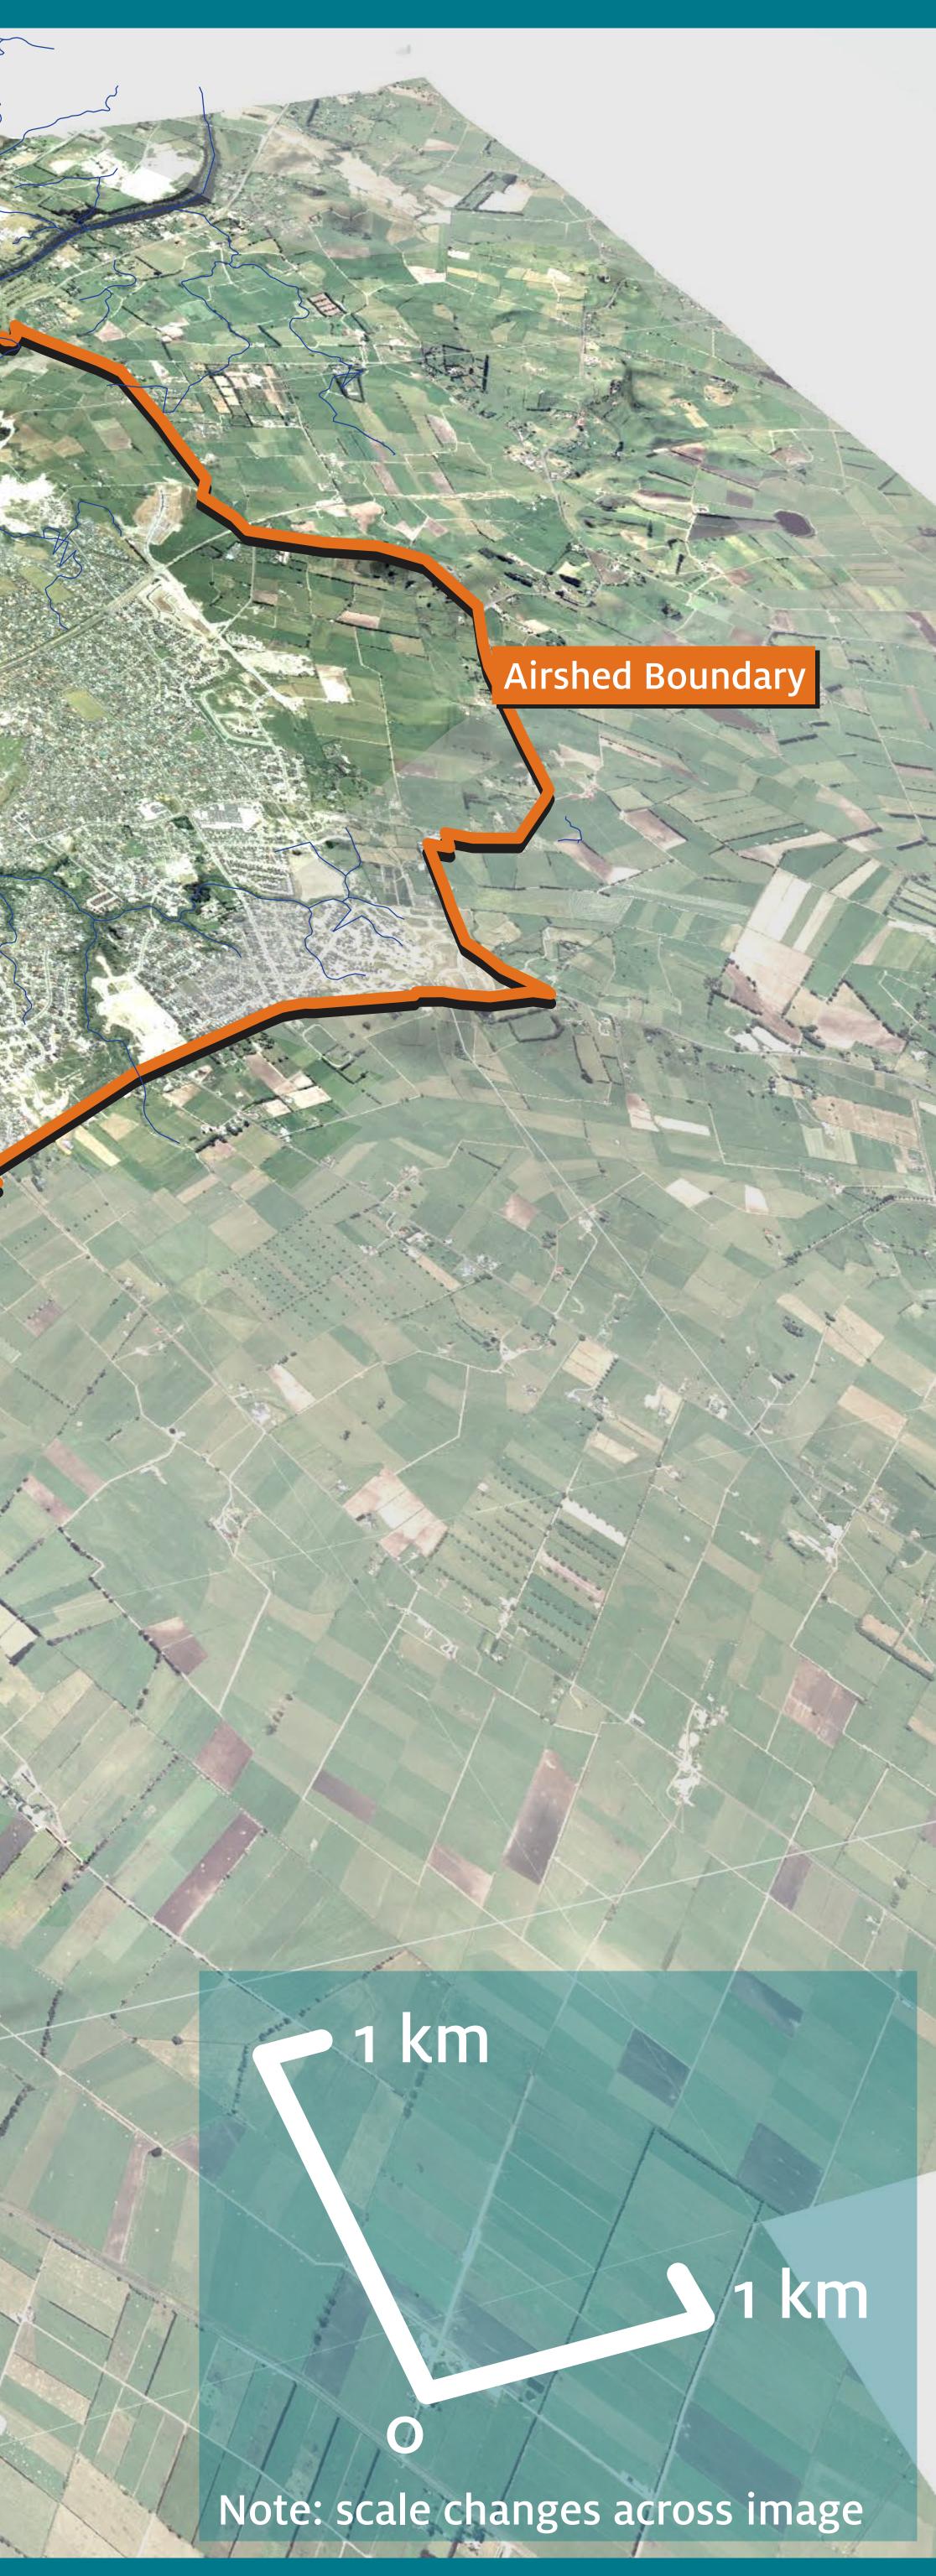

## Hamilton Airshed

Topographic Information derived from Land Information New Zealand's Topographic Database. CROWN COPYRIGHT RESERVED. Digital Licence No. TD093603/92. Aerial photographic imagery sourced from Terralink International Ltd 2002. COPYRIGHT RESERVED. DISCLAIMER:While the Waikato Regional Council has exercised all reasonable skill and care in controlling the contents of this information, Waikato Regional Council accepts no liability in contract, tort or otherwise howsoever, for any loss, damage, injury or expense (whether direct, indirect or consequential) arising out of the provision of this information or its use by you. Terrain height at 200%. JOB 3932 04\_2015