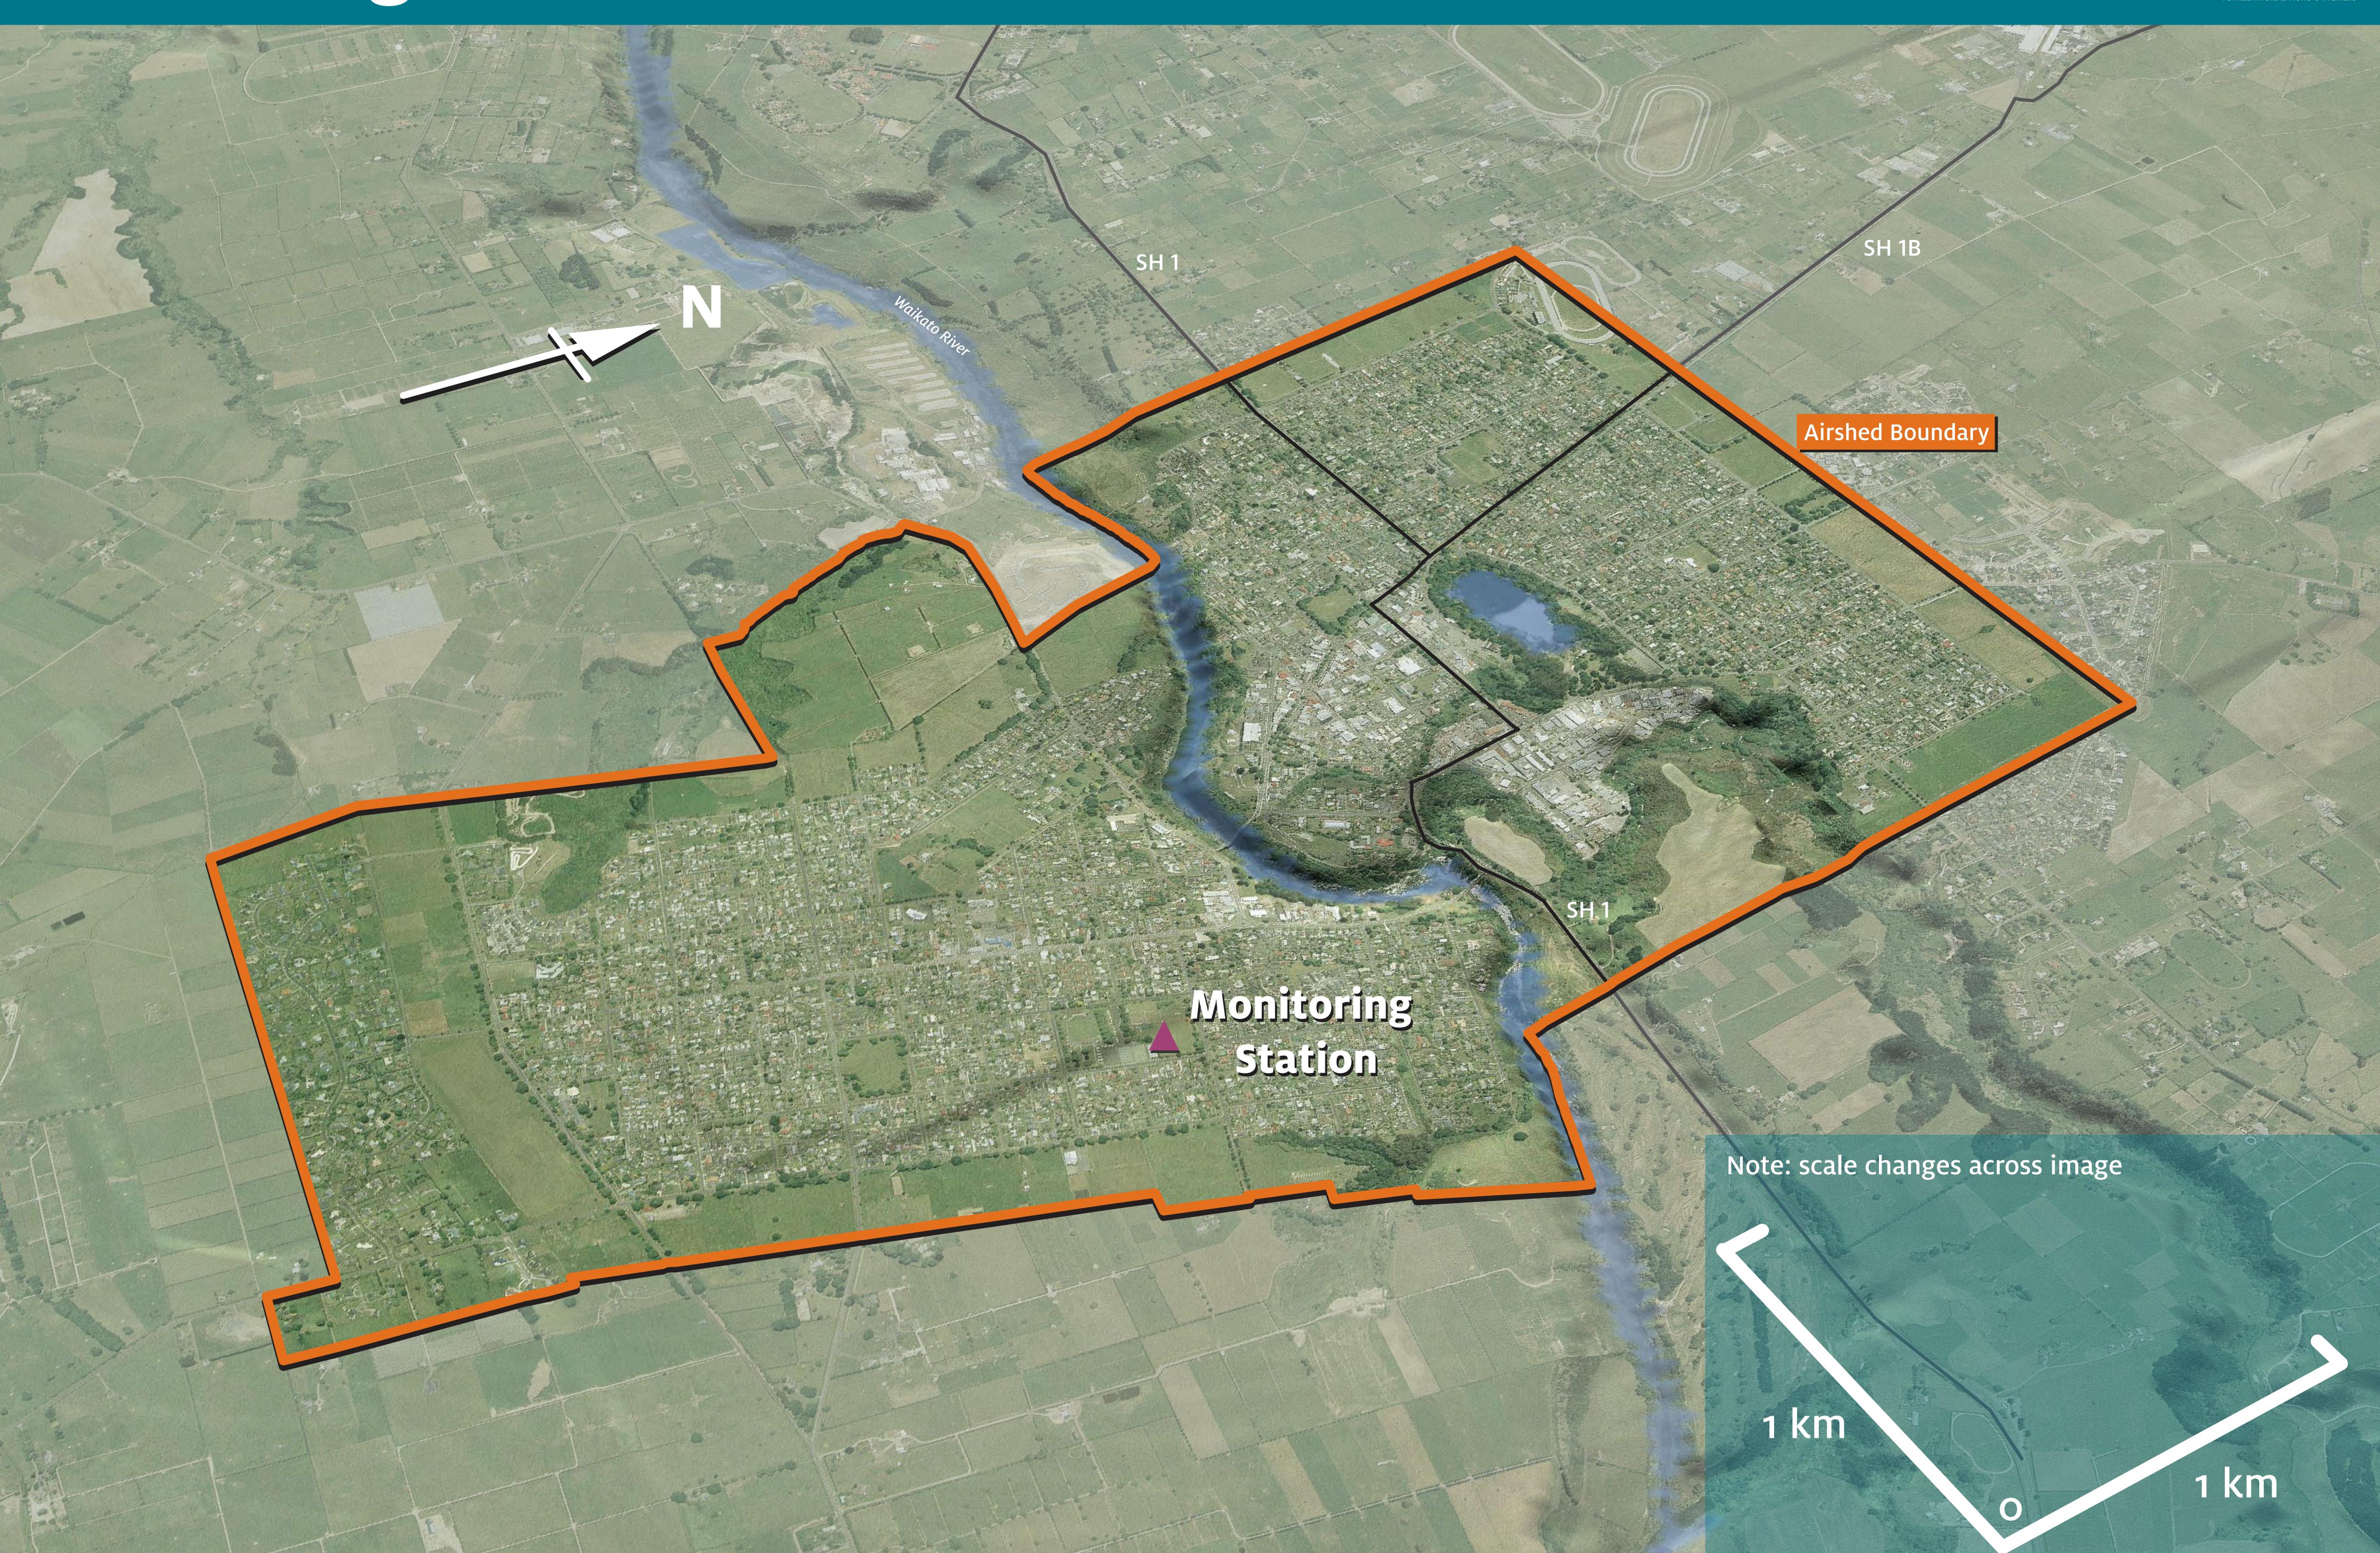

## Cambridge Airshed

Topographic Information derived from Land Information New Zealand's Topographic Database. CROWN COPYRIGHT RESERVED. Digital Licence No. TDo93603/92.

© Waikato Regional Aerial Photography Service (WRAPS) 2007. Imagery captured by Terralink International Limited and sourced from Waikato Regional Council. Licensed under CC BY 3.0 NZ. DISCLAIMER:While the Waikato Regional Council has exercised all reasonable skill and care in controlling the contents of this information, Waikato Regional Council accepts no liability in contract, tort or otherwise howsoever, for any loss, damage, injury or expense (whether direct, indirect or consequential) arising out of the provision of this information or its use by you. Terrain height at 150%.